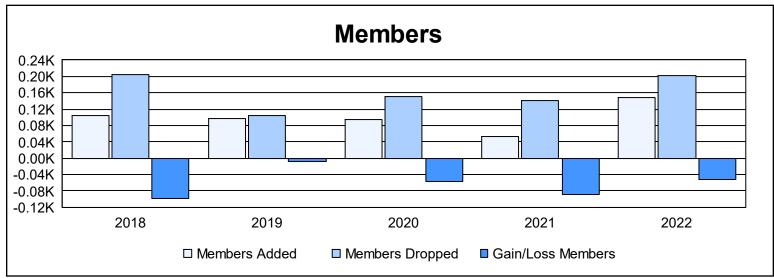

District 22 C

As of June 2022 Cumulative

| Year      | New<br>Clubs | Dropped<br>Clubs | Gain/<br>Loss<br>Clubs | New<br>Members | Charter<br>Members | Reinstate<br>Members | Transfer<br>Members | Total<br>Member<br>Added | Total<br>Members<br>Dropped | Gain/<br>Loss<br>Members |
|-----------|--------------|------------------|------------------------|----------------|--------------------|----------------------|---------------------|--------------------------|-----------------------------|--------------------------|
| 2017-2018 | 0            | 2                | -2                     | 99             | 1                  | 1                    | 4                   | 105                      | 204                         | -99                      |
| 2018-2019 | 0            | 0                | 0                      | 84             | 0                  | 8                    | 5                   | 97                       | 104                         | -7                       |
| 2019-2020 | 0            | 0                | 0                      | 81             | 2                  | 3                    | 9                   | 95                       | 151                         | -56                      |
| 2020-2021 | 0            | 1                | -1                     | 47             | 0                  | 5                    | 1                   | 53                       | 142                         | -89                      |
| 2021-2022 | 1            | 3                | -2                     | 92             | 27                 | 27                   | 3                   | 149                      | 201                         | -52                      |
| Average   | 0            | 1                | -1                     | 81             | 6                  | 9                    | 4                   | 100                      | 160                         | -61                      |