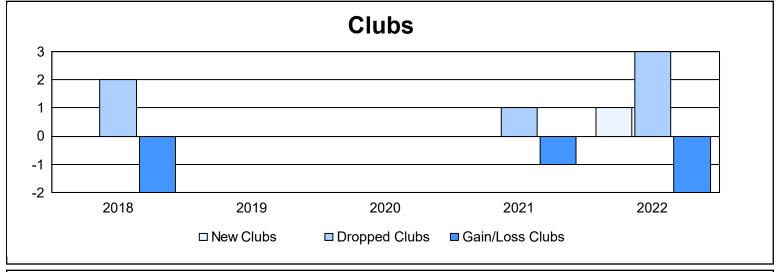

District 22 C

As of June 2022 Cumulative

| Year      | New<br>Clubs | Dropped<br>Clubs | Gain/<br>Loss<br>Clubs | New<br>Members | Charter<br>Members | Reinstate<br>Members | Transfer<br>Members | Total<br>Member<br>Added | Total<br>Members<br>Dropped | Gain/<br>Loss<br>Members |
|-----------|--------------|------------------|------------------------|----------------|--------------------|----------------------|---------------------|--------------------------|-----------------------------|--------------------------|
| 2017-2018 | 0            | 2                | -2                     | 99             | 1                  | 1                    | 4                   | 105                      | 204                         | -99                      |
| 2018-2019 | 0            | 0                | 0                      | 84             | 0                  | 8                    | 5                   | 97                       | 104                         | -7                       |
| 2019-2020 | 0            | 0                | 0                      | 81             | 2                  | 3                    | 9                   | 95                       | 151                         | -56                      |
| 2020-2021 | 0            | 1                | -1                     | 47             | 0                  | 5                    | 1                   | 53                       | 142                         | -89                      |
| 2021-2022 | 1            | 3                | -2                     | 92             | 27                 | 27                   | 3                   | 149                      | 201                         | -52                      |
| Average   | 0            | 1                | -1                     | 81             | 6                  | 9                    | 4                   | 100                      | 160                         | -61                      |